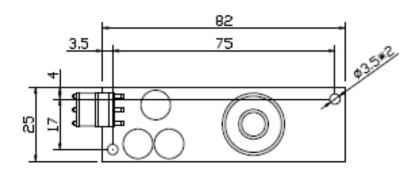

# **Mechanical Drawing**

Outline Dimensions Unit:mm

| Specifications V1        |                                  |  |
|--------------------------|----------------------------------|--|
| Model No.                | PW06012VA01                      |  |
| Description              | 60W DC/DC power Converter Module |  |
| Input Voltage            | DC 9V ~ 36V                      |  |
| Output Voltage           | DC 12V                           |  |
| Max. Output Power        | 60W                              |  |
| Efficiency               | Up to 95%                        |  |
| Noise and Ripple         | < 120mV                          |  |
| Line Regulation          | < 0.2% @12V                      |  |
| Load Regulation          | <1.2% @ 12V                      |  |
| Operation<br>Temperature | -20 °C ~ 60 °C                   |  |
| Storage Temperature      | -30 °C ~ 70 °C                   |  |
| Dimension (LxWxH)        | 82x25x18 mm                      |  |
|                          |                                  |  |