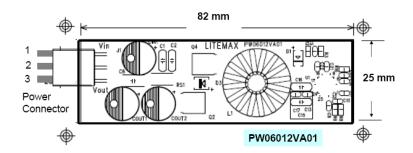

# **Mechanical Drawing**

Outline Dimensions Unit:mm

# Power Connector Pin Assignment:

| Pin 1                | Pin 2 | Pin 3                  |
|----------------------|-------|------------------------|
| V-in (Input Voltage) | GND   | V-out (Output Voltage) |