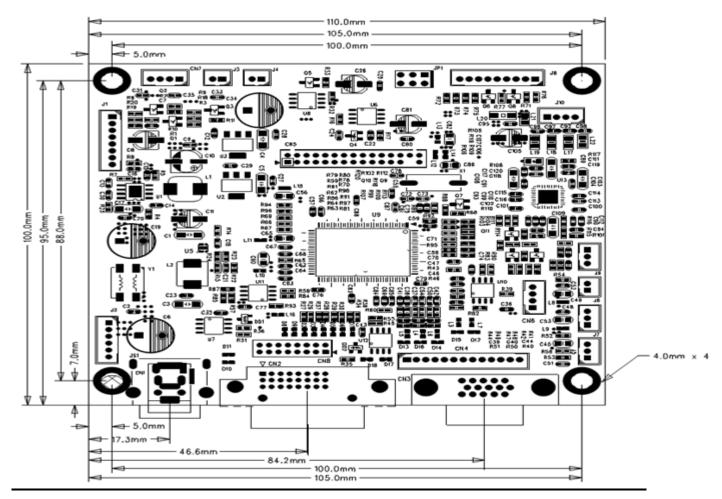

|  |  |
| External VR Control    | Yes                                                     |  |  |
| <b>Board Dimension</b> | 100 x 100 mm                                            |  |  |
| F / R Control Button   |                                                         |  |  |
| <b></b> 5 Key          | Power Switch, Menu, Select (+,-), Auto                  |  |  |
| <b>∐</b> 4 Key         | Power Switch, Menu, Select (+,-),                       |  |  |
| OSD Menu               | Brightness, Contrast, H/V Position, Color, Phase, Clock |  |  |

Specifications are subject to change without notice. All brands or product names are trademarks or registered trademarks of their respective companies.

1 2016/8/18

## **Mechanical Drawing**

Outline Dimensions Unit:mm

# **AD6038GD**



| Ordering Information      |         |                                        |  |
|---------------------------|---------|----------------------------------------|--|
| Part Number               |         | Description                            |  |
| AD6038GD:<br>890160382200 |         | PCBA,AD,AD6038GD,V2.0.WITH POWER DIN,P |  |
| Optional Accessories      |         |                                        |  |
| Part Number               | Descri  | Description                            |  |
| 980000020011              | Light S | ensor with cable                       |  |
| 980000040010              | VR with | th cable                               |  |

2 2016/8/18