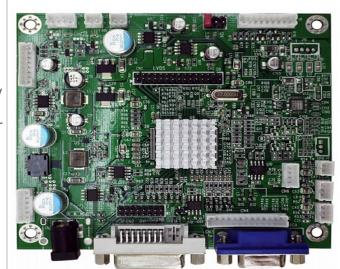

### Display Control Board, WUXGA

AD6038GD is a high integrated display controller solution for producing real time, top quality digital video and computer graphic images on LCD panel. The AD6038GD provides an ideal interface between industry standard digital graphics controllers and a wide variety of LCD panel devices. It has a display port and DVI-D input. Rev.1 is European RoHS compliant., resolution can support all coming VESA modes and up to WUXGA (1920x1200)

#### **Key Features**

- Maximum resolution WUXGA (1920x1200)
- Support dual pixel (48bits) LVDS and single pixel (24bits) LVDS
- Support refresh rate up to 75Hz, compatibility with standard VESA specification
- Support non-linear scaling from 4:3 to 16:9 or 16:9 to 4:3
- High resolution PWM dimming control output
- Provide one VR connector for external dimming control
- Provide IR remote control function

|                        | Specifications V2                                       |  |  |
|------------------------|---------------------------------------------------------|--|--|
| Model No.              | AD6038GD                                                |  |  |
| Chip                   | St6038                                                  |  |  |
| Max. Resolution        | WUXGA (1920x1200)                                       |  |  |
| Interface              | Single (24bits) / Dual (48bits) LVDS                    |  |  |
| Input Power            | DC 12V                                                  |  |  |
| Panel Power Selection  | 3.3V, 5V, 12V                                           |  |  |
| Video Input            | VGA, DVI                                                |  |  |
| Light Sensor           | Yes                                                     |  |  |
| IrDA                   | Yes                                                     |  |  |
| Speaker                | 2W x2                                                   |  |  |
| External VR Control    | Yes                                                     |  |  |
| <b>Board Dimension</b> | 100 x 100 mm                                            |  |  |
| F / R Control Button   |                                                         |  |  |
| <b></b> 5 Key          | Power Switch, Menu, Select (+,-), Auto                  |  |  |
| <b>∐</b> 4 Key         | Power Switch, Menu, Select (+,-),                       |  |  |
| OSD Menu               | Brightness, Contrast, H/V Position, Color, Phase, Clock |  |  |