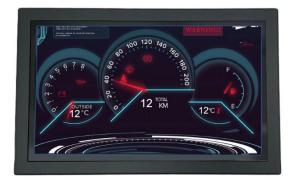

# IPPS-1012-HMI0-NP00-1001

### **Product specification**

| Display                 |                                         |
|-------------------------|-----------------------------------------|
| LCD display size        | 10.1 inch                               |
| Display type            | TFT, Normally Black, Transmissive       |
| Resolution              | 1024 x 600                              |
| Luminance/Brightness    | Min:300(cd/m2), Typ:400 (cd/m2)         |
| Pixel pitch             | 0.2175mm x 0.2088mm                     |
| Aspect Ratio            | 16:9                                    |
| Contrast ratio          | Min:600, Typ:800                        |
| Viewing angle           | 85/85/85/85                             |
| Touch Panel             | Projected Capacitive Touch Screen, PCAP |
| Main System             |                                         |
| Communication Interface | RS485                                   |
| мси                     | STM32F746                               |
| Flash Memory            | 16MB                                    |
| System I/O              | RS485                                   |
| System controls         | ModBus                                  |
| Power supply            | 12V input, 24V Max                      |
| Environment             |                                         |
| Operating temperature   | -20°C~70°C                              |
| Storage temperature     | -30°C~80°C                              |
| Relative humidity       | 60°C,90%RH                              |
| Dimensions              | 261.6x169.6x32                          |