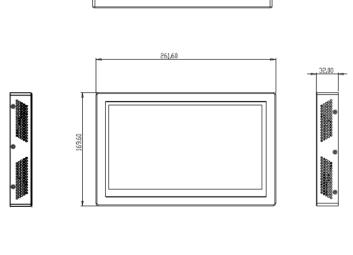

#### Dimensions

### **Product specification**

| Display                 |                                         |
|-------------------------|-----------------------------------------|
| LCD display size        | 10.1 inch                               |
| Display type            | TFT, Normally Black, Transmissive       |
| Resolution              | 1024 x 600                              |
| Luminance/Brightness    | Min:300(cd/m2), Typ:400 (cd/m2)         |
| Pixel pitch             | 0.2175mm x 0.2088mm                     |
| Aspect Ratio            | 16:9                                    |
| Contrast ratio          | Min:600, Typ:800                        |
| Viewing angle           | 85/85/85/85                             |
| Touch Panel             | Projected Capacitive Touch Screen, PCAP |
| Main System             |                                         |
| Communication Interface | RS485                                   |
| мси                     | STM32F746                               |
| Flash Memory            | 16MB                                    |
| System I/O              | RS485                                   |
| System controls         | ModBus                                  |
| Power supply            | 12V input, 24V Max                      |
| Environment             |                                         |
| Operating temperature   | -20°C~70°C                              |
| Storage temperature     | -30°C~80°C                              |
| Relative humidity       | 60°C,90%RH                              |
| Dimensions              | 261.6x169.6x32                          |