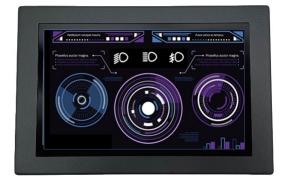

# IPPS-0702-HMI0-NP00-1001

7" P-CAP HMI module with STM32F746 MCU, RS485

#### **Product specification**

| Display                 |                                                                  |
|-------------------------|------------------------------------------------------------------|
| LCD display size        | 7 inch                                                           |
| Display type            | LED, Normally White                                              |
| Resolution              | 1024 x 600                                                       |
| Luminance/Brightness    | Min:400 (cd/m2); Typ:450 (cd/m2)                                 |
| Pixel pitch             | 0.1506mm x 0.1432mm                                              |
| Aspect Ratio            | 16:9                                                             |
| Contrast ratio          | Min:600,Typ:800                                                  |
| Viewing angle           | 85/85/85                                                         |
| Touch Panel             | Projected Capacitive Touch Screen, PCAP                          |
| Main System             |                                                                  |
| Communication Interface | RS485                                                            |
| MCU                     | STM32F746                                                        |
| Flash Memory            | 16MB                                                             |
| System I/O              | RS485                                                            |
| System controls         | ModBus                                                           |
| Power supply            | +12V power supply input with 5V to 16V dynamic range power input |
| Environment             |                                                                  |
| Operating temperature   | -20°C~70°C                                                       |
| Storage temperature     | -30°C~80°C                                                       |
| Relative humidity       | 60°C,90%RH                                                       |
| Dimensions              | 198.1x127.15x31                                                  |