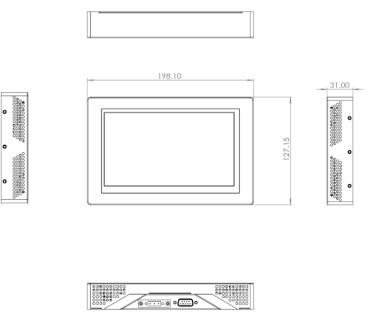

#### Dimensions

#### **Product specification**

| Display                 |                                                                  |
|-------------------------|------------------------------------------------------------------|
| LCD display size        | 7 inch                                                           |
| Display type            | LED, Normally White                                              |
| Resolution              | 1024 x 600                                                       |
| Luminance/Brightness    | Min:400 (cd/m2); Typ:450 (cd/m2)                                 |
| Pixel pitch             | 0.1506mm x 0.1432mm                                              |
| Aspect Ratio            | 16:9                                                             |
| Contrast ratio          | Min:600,Typ:800                                                  |
| Viewing angle           | 85/85/85                                                         |
| Touch Panel             | Projected Capacitive Touch Screen, PCAP                          |
| Main System             |                                                                  |
| Communication Interface | RS485                                                            |
| MCU                     | STM32F746                                                        |
| Flash Memory            | 16MB                                                             |
| System I/O              | RS485                                                            |
| System controls         | ModBus                                                           |
| Power supply            | +12V power supply input with 5V to 16V dynamic range power input |
| Environment             |                                                                  |
| Operating temperature   | -20°C~70°C                                                       |
| Storage temperature     | -30°C~80°C                                                       |
| Relative humidity       | 60°C,90%RH                                                       |
| Dimensions              | 198.1x127.15x31                                                  |

### Rear I/O