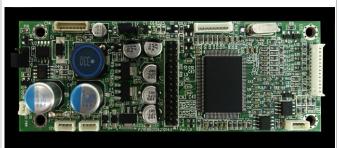

## AD6038GM Display Control Board, WUXGA

AD6038GM is a high integrated display controller solution for producing real time, top quality digital video and computer graphic images on LCD panel. The AD6038GM provides an ideal interface between industry standard digital graphics controllers and a wide variety of LCD panel devices. It has a display port and DVI-D input. Rev.1 is European RoHS compliant., resolution can support all coming VESA modes and up to WUXGA (1920x1200)

|                       | Specifications                                          |
|-----------------------|---------------------------------------------------------|
| Specifications V1     |                                                         |
| Model No.             | AD6038GM                                                |
| Chip                  | St6038                                                  |
| Max. Resolution       | WUXGA (1920x1200)                                       |
| Interface             | Single (24bits) / Dual (48bits) LVDS                    |
| Input Power           | DC 12V                                                  |
| Panel Power Selection | 3.3V, 5V                                                |
| Video Input           | VGA                                                     |
| Light Sensor          | Yes                                                     |
| External VR Control   | Yes                                                     |
| Board Dimension       | 114 x 40 mm                                             |
| F / R Control Button  | 5 Key4 Key                                              |
| 5 Key                 | Power Switch, Menu, Select (+,-), Auto                  |
| 4 Key                 | Power Switch, Menu, Select (+,-),                       |
| OSD Menu              | Brightness, Contrast, H/V Position, Color, Phase, Clock |