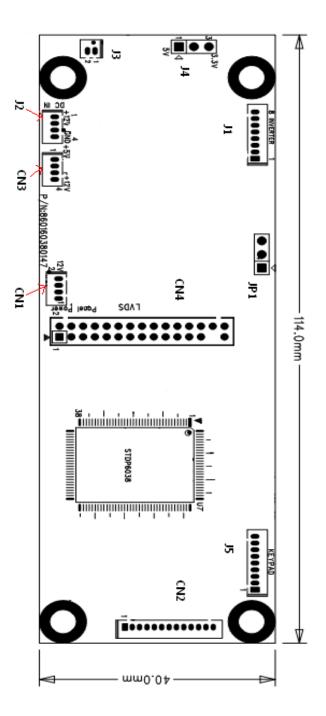

Specifications are subject to change without notice.

All brands or product names are trademarks or registered trademarks of their respective companies.

**Outline Dimensions** 

## <u>AD6038GM</u>

Unit:mm

| Ordering Information      |                                                                            |  |
|---------------------------|----------------------------------------------------------------------------|--|
| Part Number               | Description                                                                |  |
| AD6038GM:<br>880160381017 | PCBA,AD,AD6038GM,V1.0,P                                                    |  |
| Optional Accessories      |                                                                            |  |
| Part Number               | Description                                                                |  |
| 98000020011               | SET, OTHER, LIGHTSENSOR. (LS3101) WITH CABLE, L=760mm. AD2662, 3M DP270, P |  |
| 980000040010              | VR with cable                                                              |  |